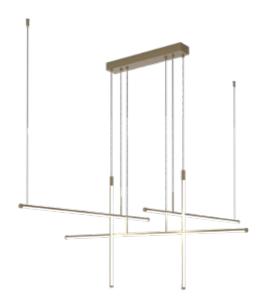

# ELIA/S5

## hanging lamp

The Elia Collection embodies the concept of illuminated minimalism, with lamps characterized by an extruded aluminum profile that offers extraordinary simplicity. These lamps not only provide light but also decorate the spaces they inhabit. With their essential and clean design, the Elia Collection represents a perfect blend of functionality and aesthetics, offering sophisticated lighting that harmoniously integrates into the decor.