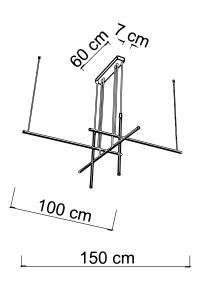

7166 ELIA/S5 O 7173 ELIA/S5 N

Power 64W Led Integrated Input 220/240 V- 50/60Hz

 Kelvin
 3000

 Dimmable
 No

 Real Lumen
 3852

 CRI
 85

 IP
 20

 L. Wire
 150cm